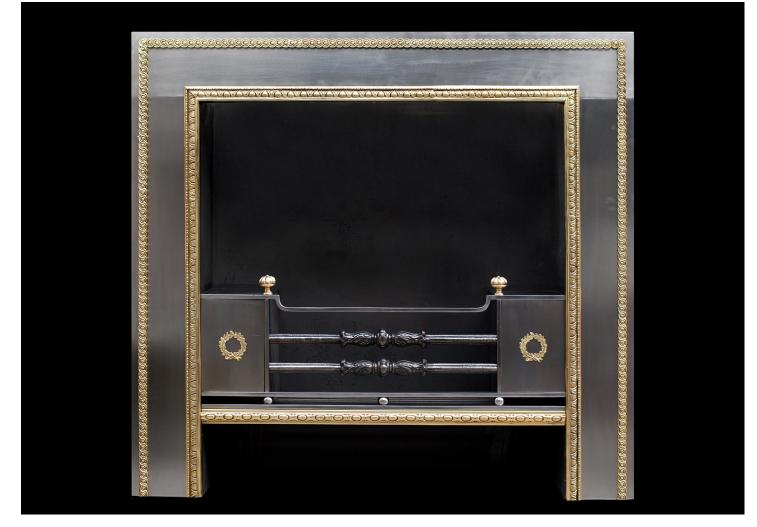

## A REGENCY STYLE STEEL AND BRASS REGISTER GRATE

An elegant Regency style steel Register grate with brass enrichments. Cast guilloche brass moulding to outer rim, and engraved leaf and pearl inner moulding. Laurel pattern to hob fronts. Could also be made to bespoke sizes. N.B. May be subject to an extended lead time, please enquire for more information.

## Stock No: RRG001-B

| Width At Front |
|----------------|
| Height         |
| Depth          |

1015mm | 40" 1015mm | 40" 260mm | 10 1/4"

You can scan the QR code above with any smartphone to view this item on our website