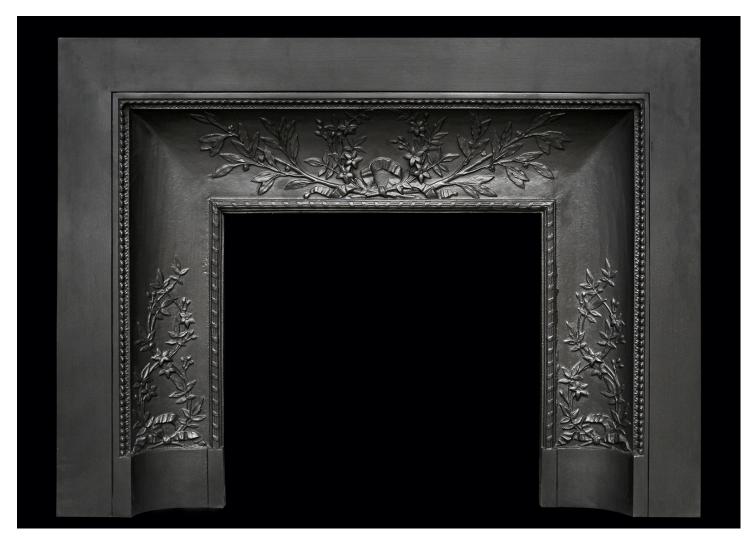

## A DECORATIVE CAST IRON CONTRACOEURE FIREPLACE INTERIOR

A decorative cast iron contracoeure fireplace interior. The uprights and top section with ribbons, leaf work and flowers throughout, with acanthus moulding to outside edge and rope moulding to inside edge. Has been extended with flat which could be increased, reduced as required. French. (Internal dimensions - 610mm wide x 580mm high)

## Stock No: RG158

 Width At Front
 1198mm | 47 1/8\*

 Width At Back
 820mm | 32 1/4\*

 Height
 910mm | 35 7/8\*

 Depth
 100mm | 3 7/8\*

You can scan the QR code above with any smartphone to view this item on our