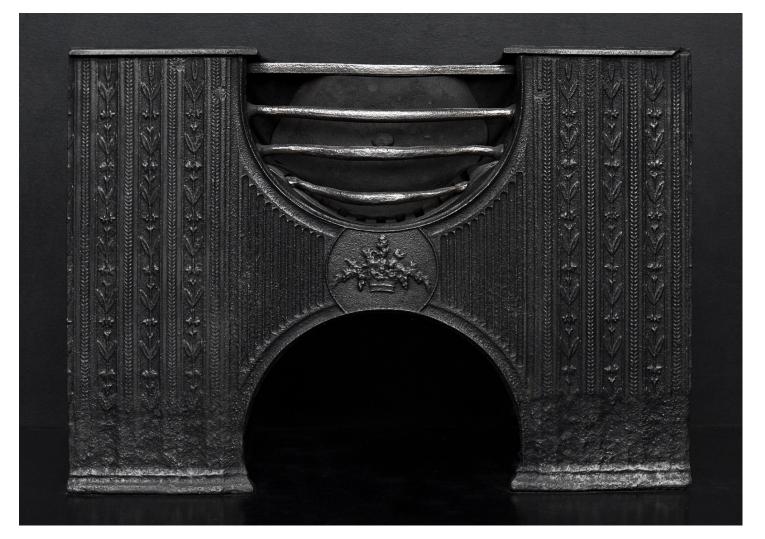

## AN HOUR GLASS HOB GRATE

An hour glass shaped cast iron hob grate. The decoratively cast front panel featuring floral display to centre, flanked by leaf work. Polished front bars to burning area. English, 19th century.

## Stock No: RG117

| Width At Front | 815mm   32 1/8" |
|----------------|-----------------|
| Width At Back  | 815mm   32 1/8" |
| Height         | 595mm   23 3/8" |
| Depth          | 320mm   12 5/8" |