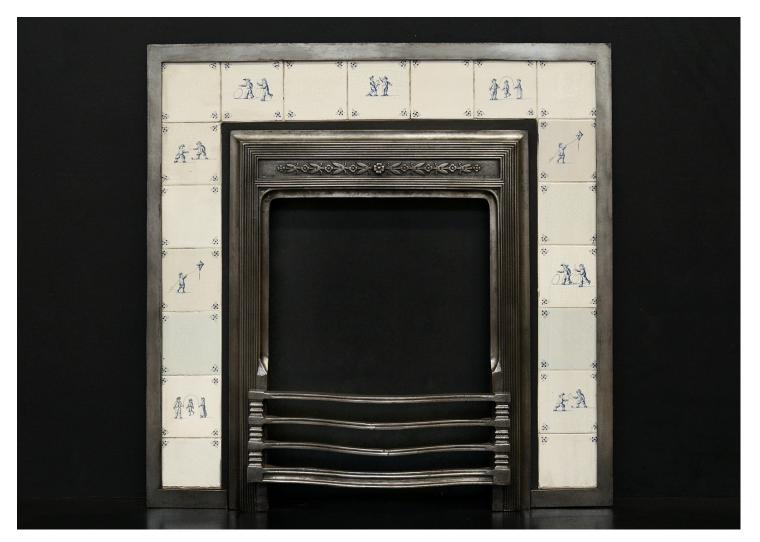

## A DECORATIVE CAST IRON FIREPLACE INSERT WITH DELFT TILES

A decorative cast iron fireplace insert with Delft tiles. The shaped front bars with reeding and foliage embellishments. Ceramic Delft tiles surrounding, featuring children at play. English, circa 1900.

## Stock No: RG107

| Width At Front | 970mm   38 1/4" |
|----------------|-----------------|
| Width At Back  | 970mm   38 1/4" |
| Height         | 971mm   38 1/4" |
| Depth          | 115mm   4 1/2"  |