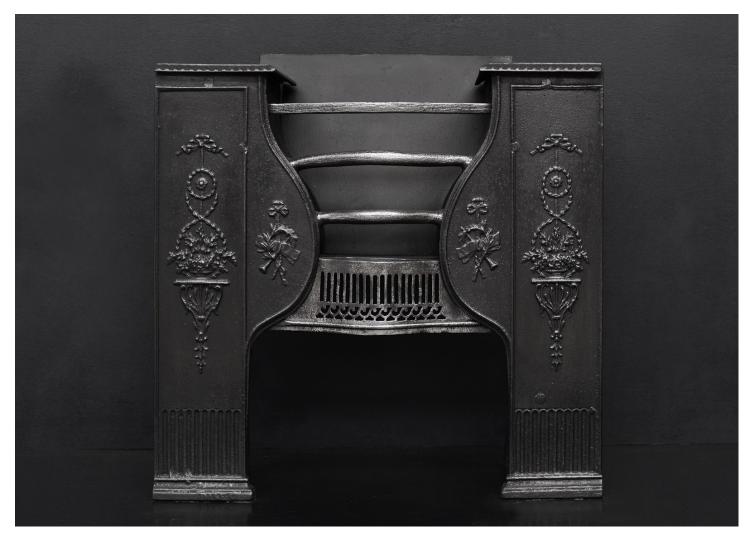

## A GEORGIAN STYLE CAST IRON HOB GRATE

A Georgian style hob grate. The decorative front panels with shaped front bars to centre, and fluted fret below. English, 19th century.

## Stock No: RG088

| Width At Front | 610mm   24"     |
|----------------|-----------------|
| Width At Back  | 610mm   24"     |
| Height         | 630mm   24 3/4" |
| Depth          | 330mm   13"     |