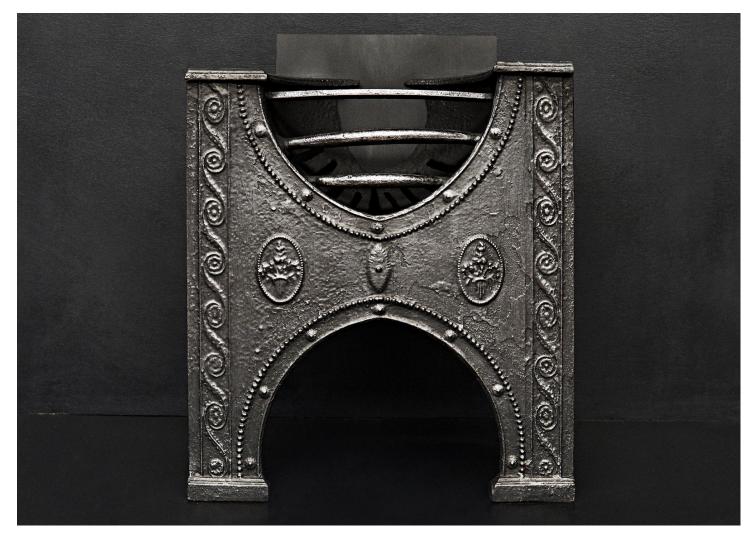

## A SMALL ENGLISH HOB GRATE

An English cast iron hob grate of small scale. Scrollwork, beading and patera to cast front. 19th century.

## Stock No: RG067

| Width At Front | 490mm   19 1/4" |
|----------------|-----------------|
| Width At Back  | 480mm   18 7/8" |
| Height         | 620mm   24 3/8" |
| Depth          | 290mm   11 3/8" |