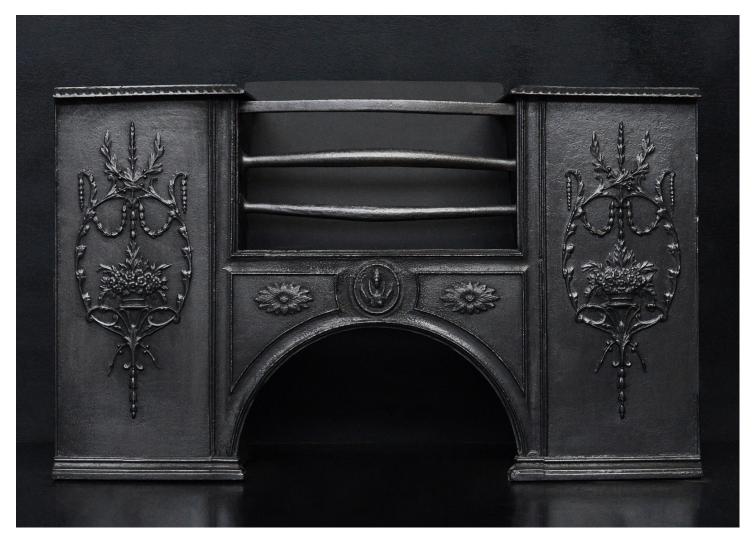

## A 19TH CENTURY ENGLISH CAST IRON HOB GRATE

A 19th century English cast iron hob grate with cast foliage motif to front panels.

## Stock No: RG034

| Width At Front | 820mm | 32 1/4" |
|----------------|-------|---------|
| Width At Back  | 820mm | 32 1/4" |
| Height         | 530mm | 20 7/8  |
| Depth          | 320mm | 12 5/8" |