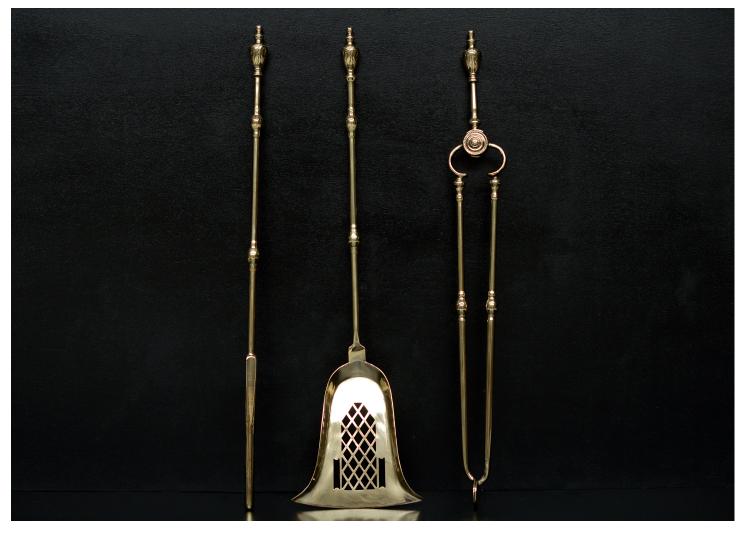

## A VERY FINE SET OF ENGLISH GEORGIAN BRASS FIRETOOLS

A very fine set of English Georgian brass firetools. The large, elegant pan with pierced diamond pattern, the shafts with swells to centre, the heavy urn handles with engraving. A fine quality copy of an 18th century set.

Stock No: RFT001-B

Length

810mm | 317/8"

You can scan the QR code above with any smartphone to view this item on our website

Thornhill Galleries, 43-45 Wellington Crescent, New Malden, Greater London, KT3 3NE, UK T: +44 (0) 208 949 4757 | E: sales@thornhillgalleries.co.uk | W: thornhillgalleries.co.uk