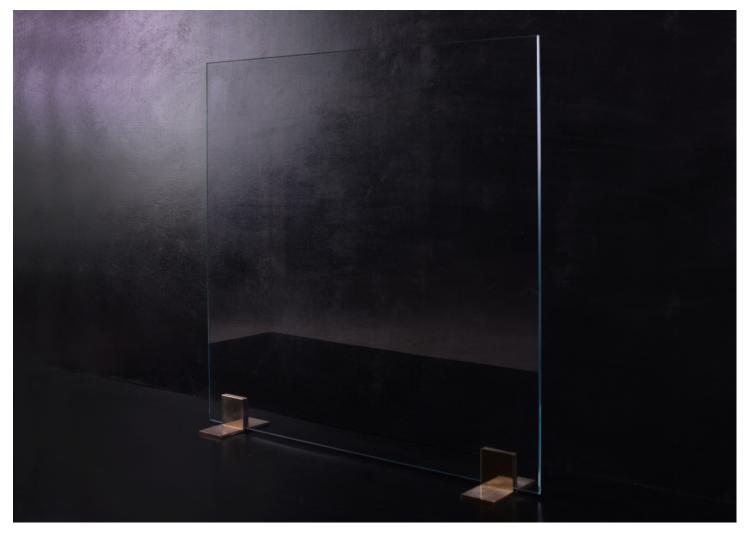

## A GLASS FIRE SCREEN WITH POLISHED BRASS FEET

A simple, elegant glass firescreen with polished brass feet. A minimalist design when you would like the fire behind to take centre stage. Can be made to any size, and the feet can also come in antiqued brass, or steel finish. Tempered clear view glass.