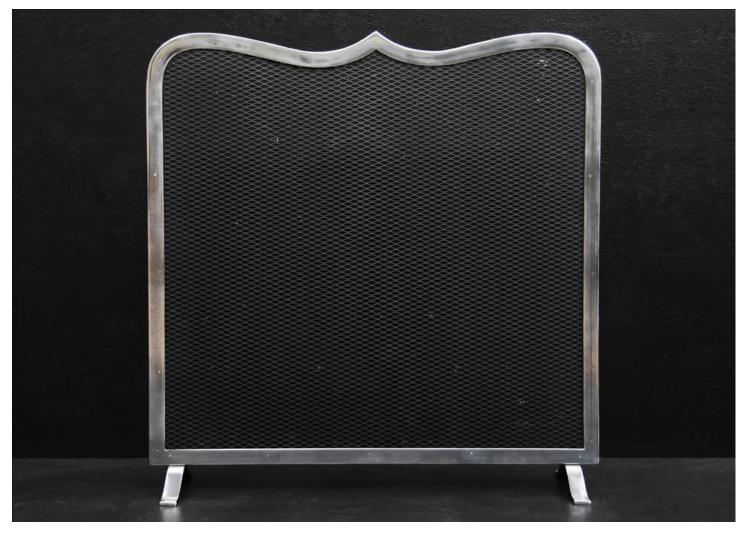

## A STEEL FIRESCREEN WITH SHAPED TOP

A steel firescreen with shaped top and black mesh to centre. Can be made to any size.

## Stock No: RFS004-A

Height Width

890mm | 35" 855mm | 33 5/8"

You can scan the QR code above with any smartphone to view this item on our website

Thornhill Galleries, 43-45 Wellington Crescent, New Malden, Greater London, KT3 3NE, UK T: +44 (0) 208 949 4757 | E: sales@thornhillgalleries.co.uk | W: thornhillgalleries.co.uk