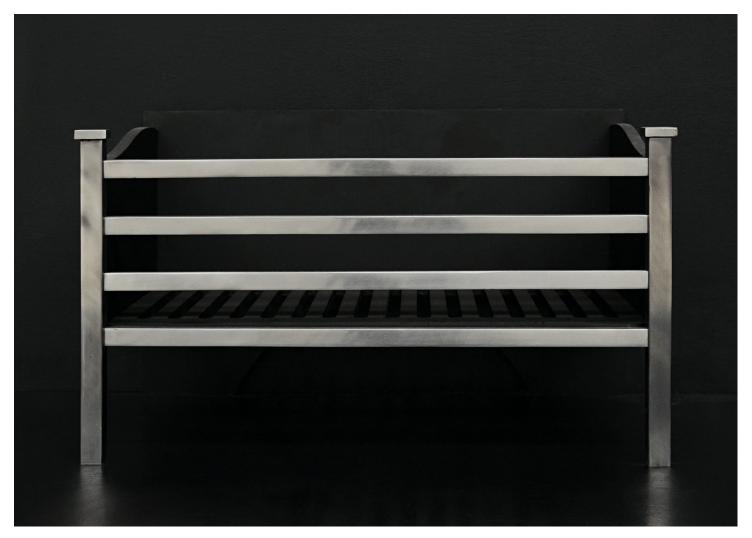

## A POLISHED FIREGRATE OF SIMPLE FORM

An English firegrate of simple form. The square uprights surmounted by plain capping, the burning area with square bars, all with polished finish. Modern. N.B. May be subject to an extended lead time, please enquire for more information.

## Stock No: RFG059-A

| Width At Front | 500mm   19 5/8" |
|----------------|-----------------|
| Width At Back  | 493mm   19 3/8" |
| Height         | 300mm   11 3/4" |
| Depth          | 300mm   11 3/4" |