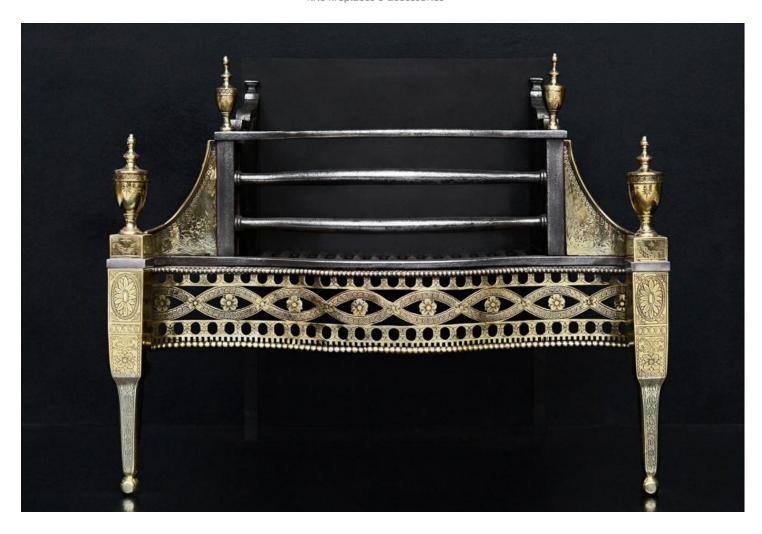

## A FINELY ENGRAVED BRASS AND STEEL FIREGRATE

A very fine quality brass and steel Georgian style firegrate. The tapering legs with bell drop and rosette engraving, surmounted by urn finial with guilloche detailing. The pierced fret with beading to top and bottom and floral motifs and drapery throughout. The burning area with bowed cast iron front bars surmounted by urn finials. Plain iron back behind. English, modern. Also available in all polished steel, Stock No. RFG052-A. N.B. May be subject to an extended lead time, please enquire for more information.

## Stock No: RFG052-B

 Width At Front
 755mm | 29 3/4"

 Width At Back
 550mm | 21 5/8"

 Height
 676mm | 26 5/8"

 Depth
 356mm | 14"

You can scan the QR code above with any smartphone to view this item on our website