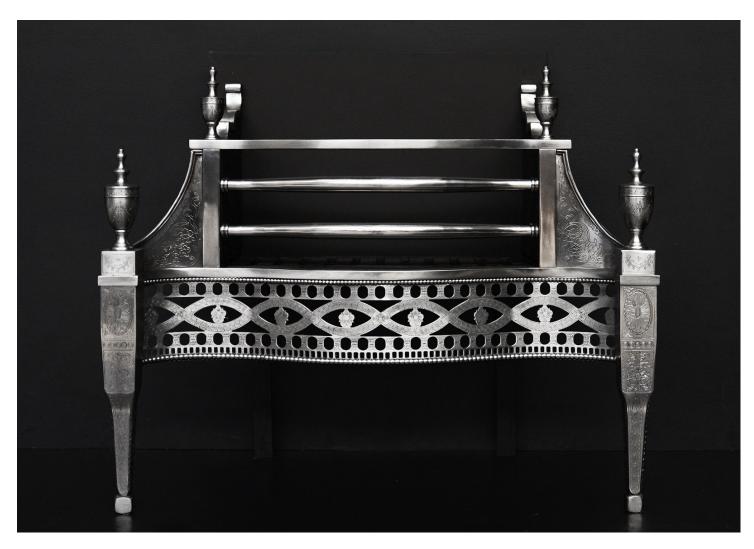

## A POLISHED STEEL ENGRAVED GEORGIAN FIREGRATE

A very fine quality Georgian style firegrate in polished steel. The tapering legs with bell drop and rosette engraving, surmounted by urn finial with guilloche detailing. The pierced fret with beading to top and bottom and floral motifs and drapery throughout. The burning area with bowed cast iron front bars surmounted by urn finials. Plain iron back behind. English, modern. Also available in polished brass, Stock No. RFG052-B N.B. May be subject to an extended lead time, please enquire for more information.