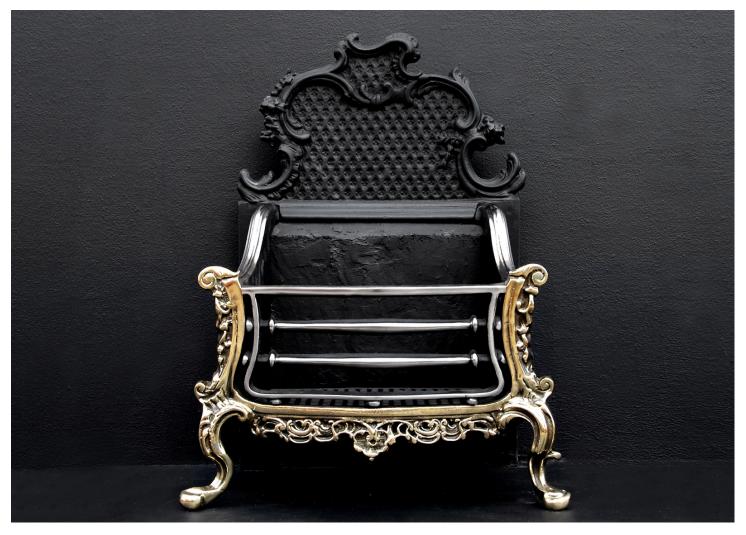

## A BRASS AND STEEL ROCOCO FIREGRATE

A brass and steel French Rococo fire basket. The decoratively cast brass legs with shaped steel burning area. Decorative cast iron back behind. Modern.

## Stock No: RFG048-B

| Width At Front | 572mm   22 1/2" |
|----------------|-----------------|
| Width At Back  | 485mm   19 1/8" |
| Height         | 745mm   29 3/8" |
| Depth          | 370mm   14 5/8" |