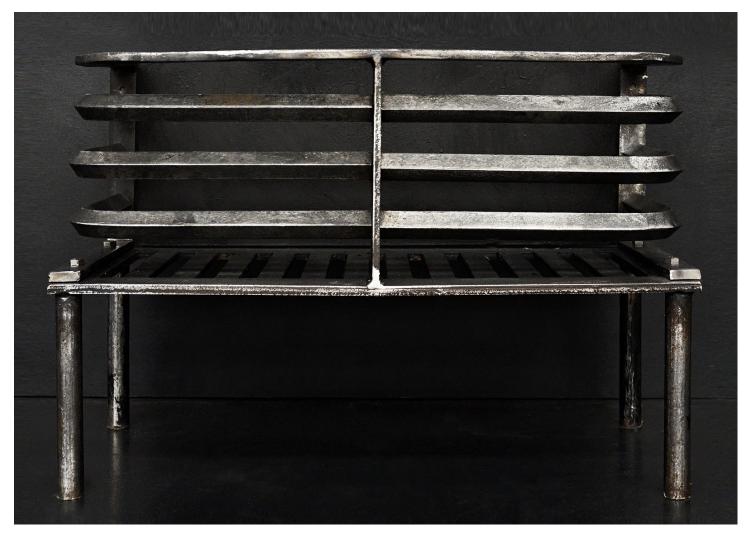

## A SIMPLE FIREGRATE IN A POLISHED, ANTIQUED FINISH

A simple, rustic firegrate. The shaped burning area with linear front bars and plain cast iron back behind. Finished in an polished antiqued finish. A copy of an original piece.

## Stock No: RFG043-ATQ

| Width At Front | 610mm | 24"     |
|----------------|-------|---------|
| Width At Back  | 615mm | 24 1/4" |
| Height         | 420mm | 16 1/2" |
| Depth          | 280mm | 11"     |