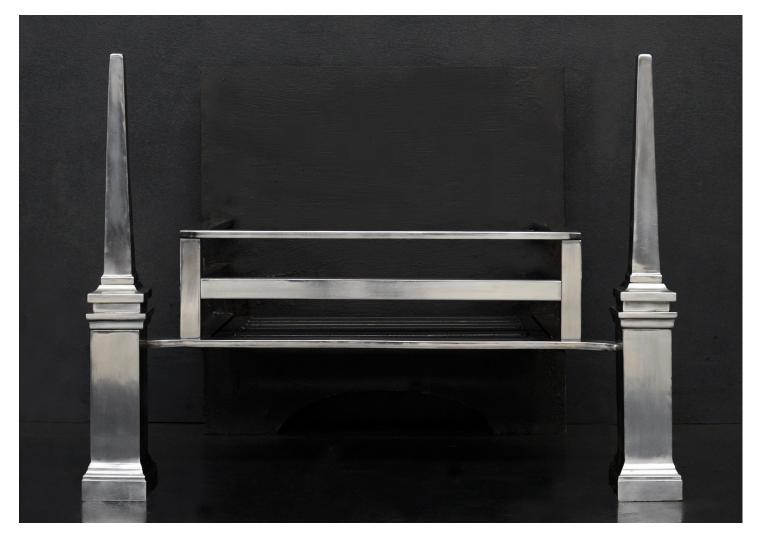

## AN ENGLISH STEEL FIREGRATE WITH LARGE OBELISK FINIALS

A polished steel firegrate of Georgian influence. The legs with square columns, surmounted by substantial tapering obelisk finials. The burning area with plain front bars. Cast iron back behind. Modern.

## Stock No: RFG042-A

| Width At Front | 680mm   26 3/4" |
|----------------|-----------------|
| Width At Back  | 509mm   20"     |
| Height         | 520mm   20 1/2" |
| Depth          | 400mm   15 3/4" |