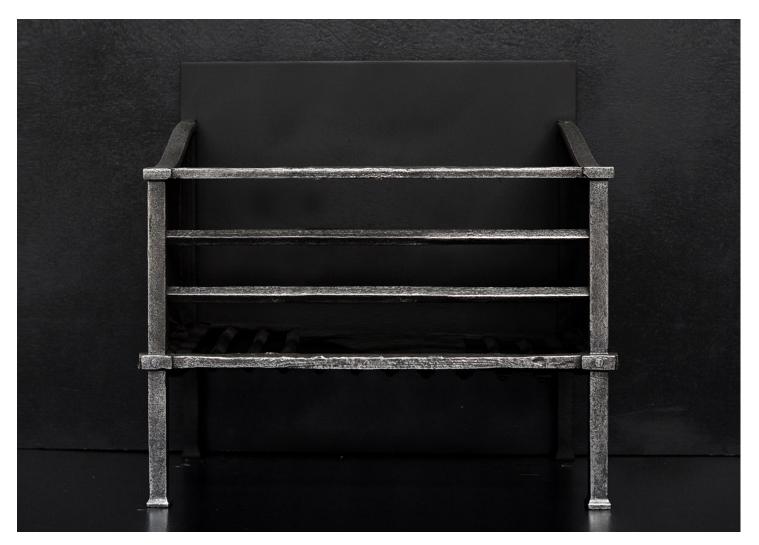

## A POLISHED STEEL FIREGRATE WITH BURNISHED FINISH

A simple antiqued steel firegrate of architectural form. Square uprights with shaped returns to plain steel fireback. Reproduction. A larger version is also available - Stock No. RFG040L-ATQ. (N.B. May be subject to an extended lead time, please enquire for more information.)

## Stock No: RFG040S-ATQ

| Width At Front | 525mm   20 5/8" |
|----------------|-----------------|
| Width At Back  | 520mm   20 1/2" |
| Height         | 495mm   19 1/2" |
| Depth          | 260mm   10 1/4" |