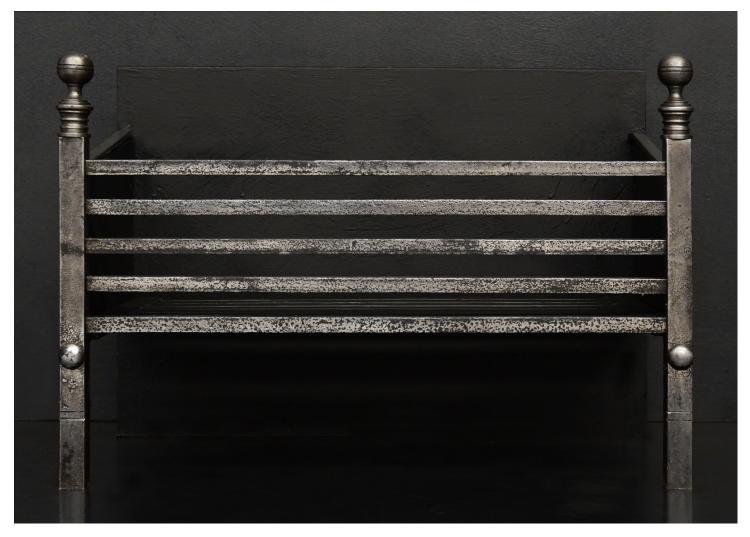

## AN ENGLISH FIREGRATE WITH ANTIQUED FINISH

An English firegrate of simple form. The square uprights surmounted by ball finials, the burning area with square bars, all with antiqued finish. Modern. NB. May be subject to extended lead time - please enquire.

## Stock No: RFG038-ATQ

| Width At Front | 600mm   23 5/8" |
|----------------|-----------------|
| Width At Back  | 600mm   23 5/8" |
| Height         | 426mm   16 3/4" |
| Depth          | 317mm   12 1/2" |