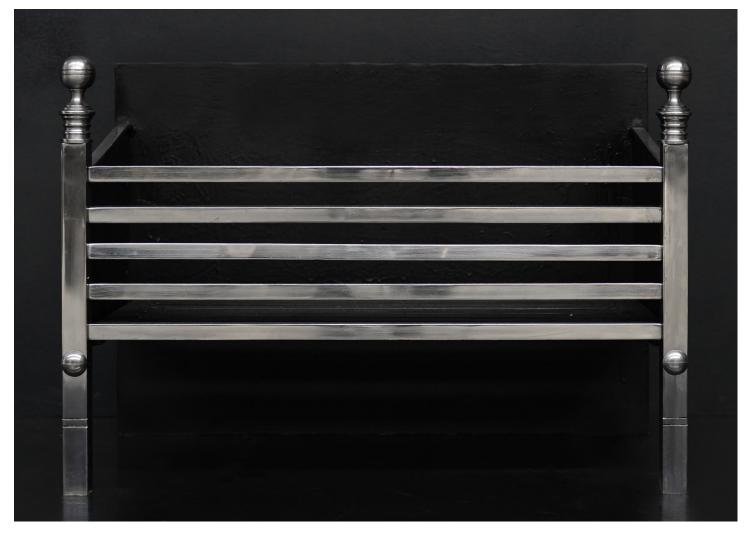

## A SIMPLE POLISHED STEEL FIREGRATE

An English firegrate of simple form. The square uprights surmounted by ball finials, the burning area with square bars, all with polished steel finish. Modern. NB. May be subject to extended lead time - please enquire.

## Stock No: RFG038-A

| Width At Front | 600mm   23 5/8" |
|----------------|-----------------|
| Width At Back  | 600mm   23 5/8" |
| Height         | 426mm   16 3/4" |
| Depth          | 300mm   11 3/4" |