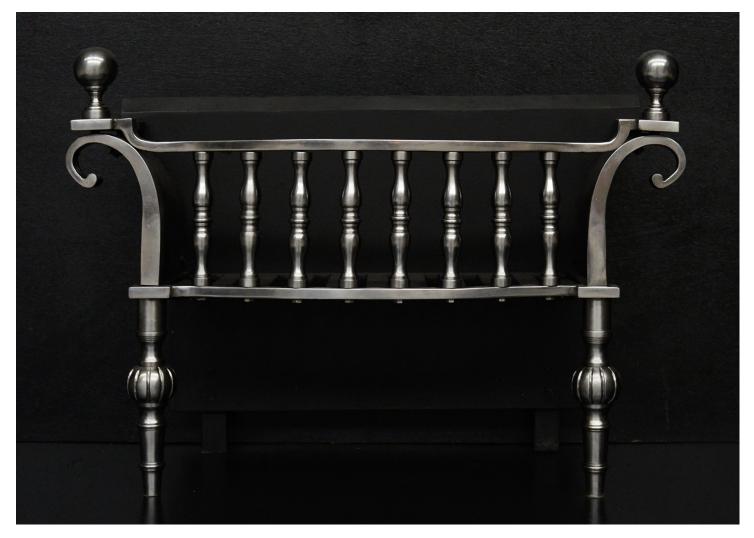

## AN UNUSUAL POLISHED FIREGRATE

A particularly attractive polished iron firegrate. The shaped front with baluster front bars and scrolled sides. Gadrooned detailing to legs, and collared ball finials. English, Regency style. Modern. N.B. May be subject to an extended lead time, please enquire for more information.

## Stock No: RFG036-A

| Width At Front | 710mm   28"     |
|----------------|-----------------|
| Width At Back  | 560mm   22"     |
| Height         | 470mm   18 1/2" |
| Depth          | 370mm   14 5/8" |