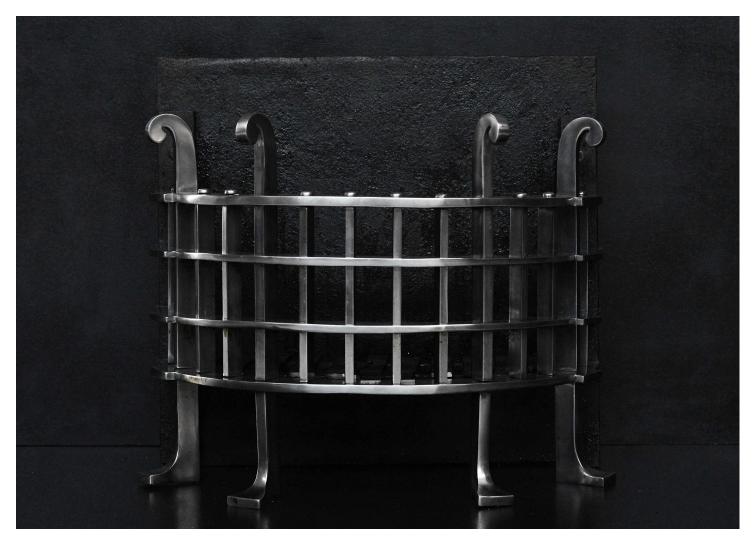

## A HALF ROUND FIRE GRATE IN THE GOTHIC STYLE

An unusual English half round wrought iron firegrate with portcullis style grill, upright bars with feet and scrolls to top. A copy of a mid 19th century original. N.B. May be subject to an extended lead time, please enquire for more information.

## Stock No: RFG027-A

| Width At Front | 600mm   23 5/8" |
|----------------|-----------------|
| Width At Back  | 600mm   23 5/8" |
| Height         | 552mm   21 3/4" |
| Depth          | 330mm   13"     |