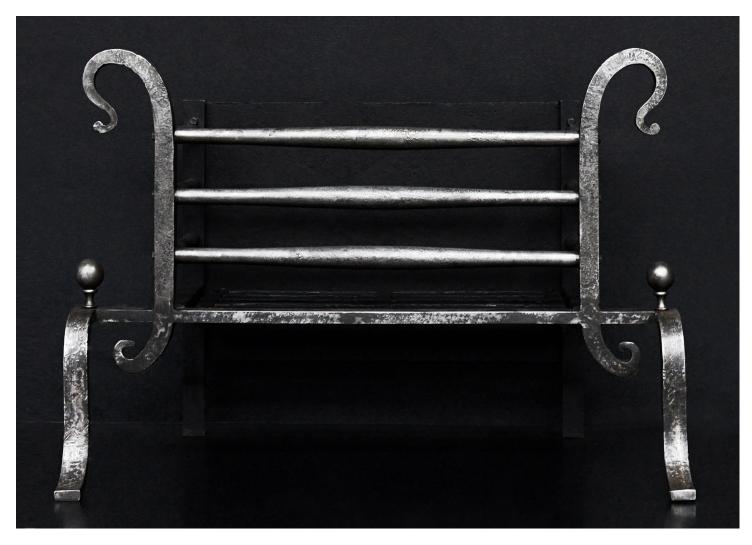

## AN ENGLISH CAST IRON FIREBASKET WITH SHEPHERD'S CROOK FINIALS

An English antique steel firegrate. The shaped feet surmounted by ball finial, the burning area with elegant front bars and shepherd's crook finials on each side. Square cast iron fireback. A copy of an original piece. N.B. May be subject to an extended lead time, please enquire for more information.

## Stock No: RFG022-ATQ

 Width At Front
 755mm | 29 3/4"

 Width At Back
 560mm | 22"

 Height
 535mm | 21 1/8"

 Depth
 430mm | 16 7/8"

You can scan the QR code above with any smartphone to view this item on our