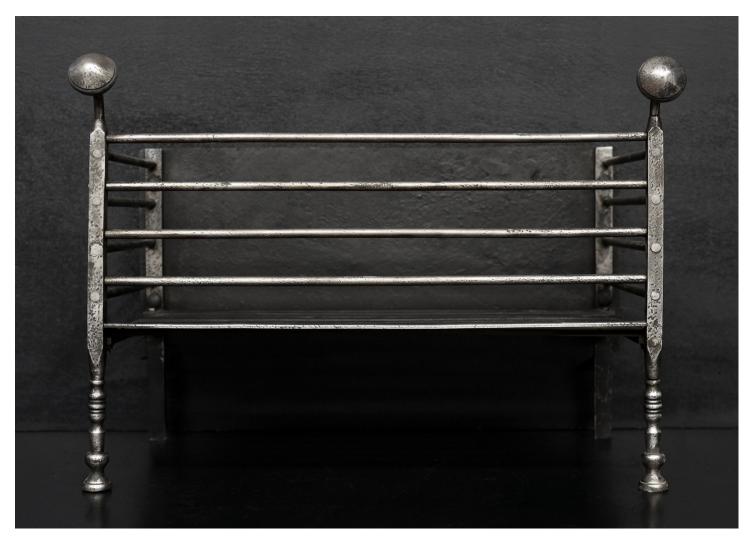

## AN ARCHITECTURAL POLISHED WROUGHT IRON FIREBASKET

An English polished wrought iron firebasket of architectural form. The burning area with cylindrical front and side bars, the square uprights with shaped, turned feet surmounted by turned finials. Square cast iron back. A quality copy of an earlier model. Larger size also available. N.B. May be subject to an extended lead time, please enquire for more information.

## Stock No: RFG017S-ATQ

 Width At Front
 600mm | 23 5/8"

 Width At Back
 560mm | 22"

 Height
 440mm | 17 3/8"

 Depth
 350mm | 13 3/4"

You can scan the QR code above with any smartphone to view this item on our