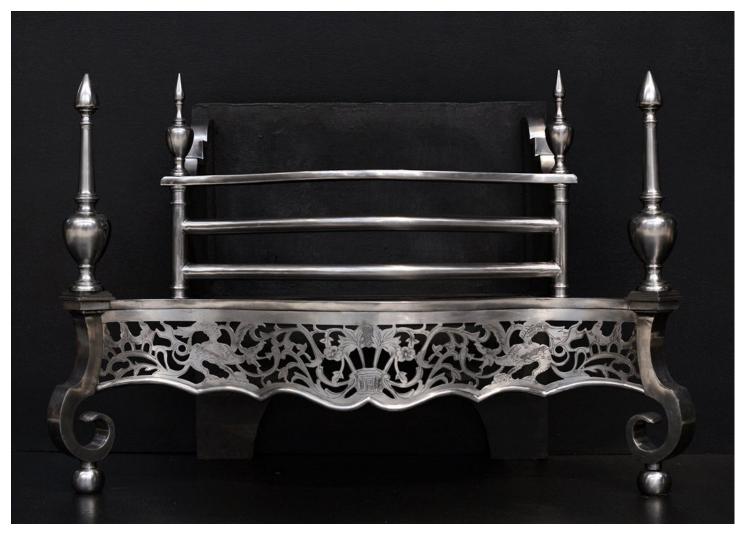

## A GOOD QUALITY GEORGIAN STYLE ENGLISH STEEL FIREGRATE

A good quality Georgian style English steel firegrate. The pierced, engraved fret with basket of flowers to centre, flanked by foliage and dragons. The scrolled legs surmounted by large finial. Shaped front bars with substantial burning area. Plain cast iron back. A quality copy of an earlier piece. N.B. May be subject to an extended lead time, please enquire for more information.

## Stock No: RFG016-A

 Width At Front
 820mm | 32 1/4"

 Width At Back
 515mm | 20 1/4"

 Height
 510mm | 20 1/8"

 Depth
 350mm | 13 3/4"

You can scan the QR code above with any smartphone to view this item on our