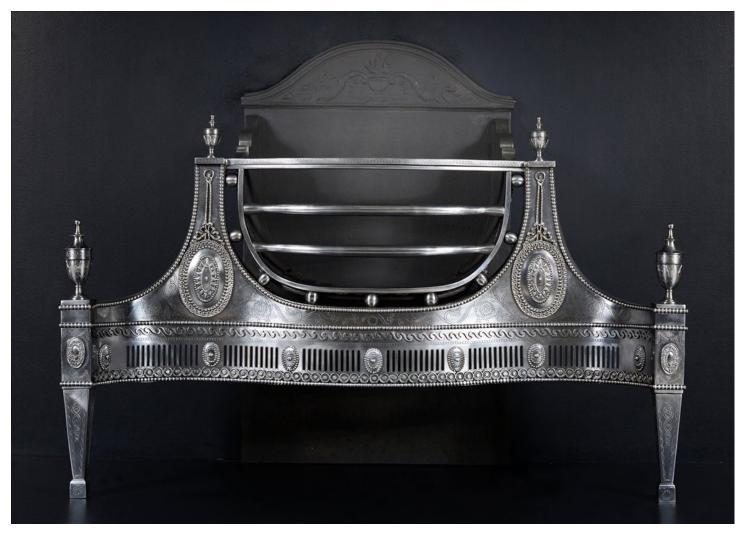

## A POLISHED STEEL ADAM FIREGRATE

A large and impressive Adam style steel firegrate. The cast fret with flutes and oval paterae, with scrolling and beading above and below. The engraved legs surmounted by elegant finials of water leaves, the front section with large oval adornments with beading and cascading ribbons above. The elliptical burning area with bowed steel front bars, engraved top bar and decorative balls below. Shaped cast iron back with urn, flames and quivers. Modern. NB. May be subject to extended lead time - please enquire.

## Stock No: RFG014-A

 Width At Front
 1092mm | 43"

 Width At Back
 550mm | 21 5/8"

 Height
 865mm | 34"

 Depth
 400mm | 15 3/4"

You can scan the QR code above with any smartphone to view this item on our website