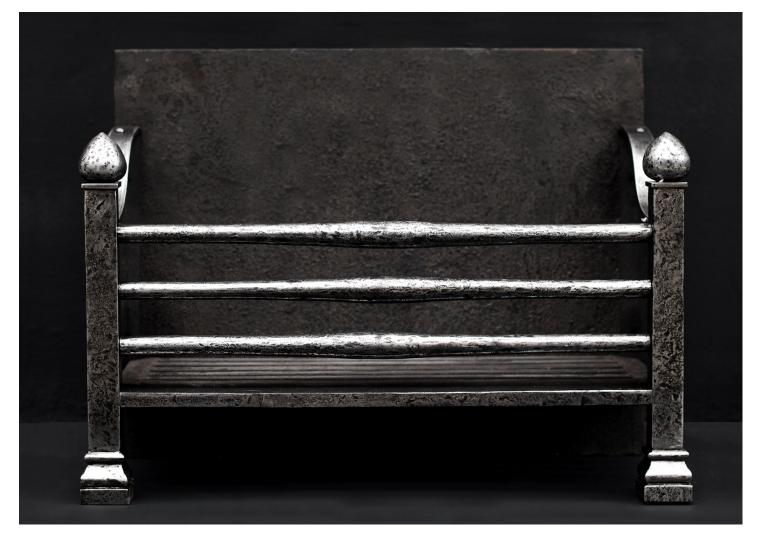

## A LINEAR IRON FIREGRATE WITH ANTIQUE FINISH

A simple wrought iron firegrate with antique finish. The shaped feet surmounted by square uprights and pear shaped finial, the burning area with three shaped front bars to front and cast iron back plate behind.

## Stock No: RFG013-ATQ

| 610mm   24"    |
|----------------|
| 610mm   24"    |
| 470mm   18 1/2 |
| 260mm   10 1/4 |
|                |

You can scan the QR code above with any smartphone to view this item on our website