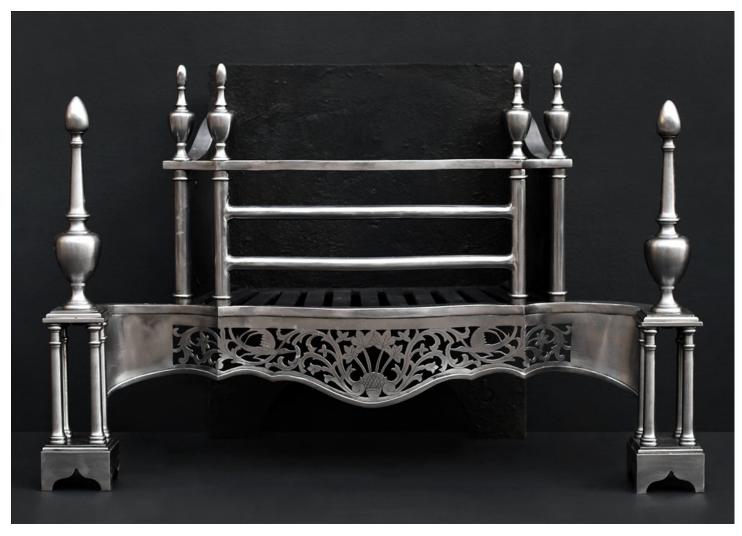

## A MID GEORGIAN CHIPPENDALE STYLE STEEL FIREGRATE

A mid Georgian Chippendale style steel firegrate. The shaped, pierced and engraved fret with centre basket of foliage and winged heraldic birds, with columns and finials above and bowed connecting front bars. The legs with four narrow tapered columns surmounted by urn shaped finials. Plain cast iron back. N.B. May be subject to an extended lead time, please enquire for more information.

## Stock No: RFG012-A

 Width At Front
 840mm | 33 1/8"

 Width At Back
 465mm | 18 1/4"

 Height
 540mm | 21 1/4"

 Depth
 405mm | 16"

You can scan the QR code above with any smartphone to view this item on our website