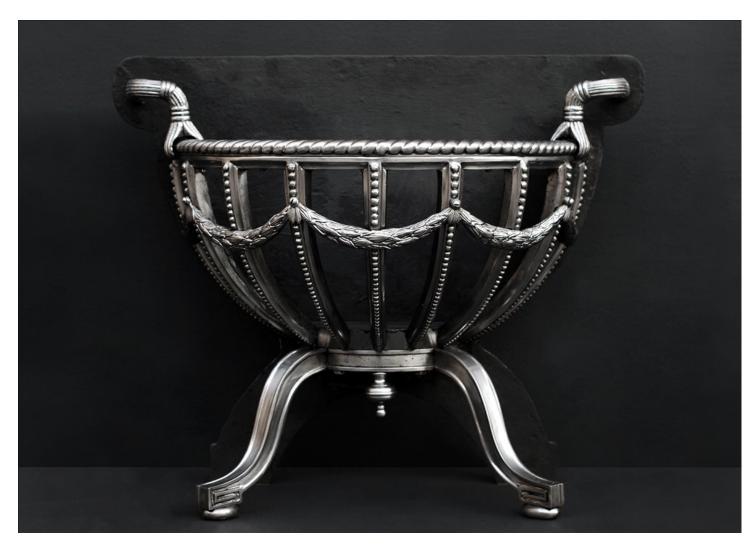

## A DECORATIVE POLISHED CAST IRON FIREGRATE IN THE REGENCY STYLE

A decorative polished cast iron firegrate in the Regency style. The oval feet surmounted by shaped legs with Greek key pattern to feet, the semi circular burning area with beaded front bars and swags and rope moulding above. Reeded shaped ties to cast iron back. N.B. May be subject to an extended lead time, please enquire for more information.

## Stock No: RFG011-A

 Width At Front
 430mm | 16 7/8"

 Width At Back
 675mm | 26 5/8"

 Height
 545mm | 21 1/2"

 Depth
 265mm | 10 3/8"

You can scan the QR code above with any smartphone to view this item on our