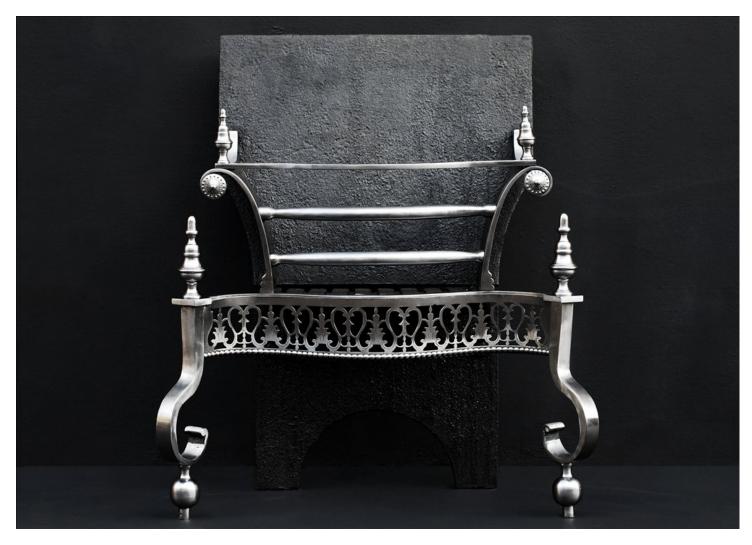

## AN ATTRACTIVE QUEEN ANNE STYLE POLISHED STEEL FIREGRATE

An attractive Queen Anne style polished steel firegrate. The delicately pierced fret with beading below, the shaped C-scroll legs with ball feet, surmounted by turned finials. The burning area with shaped front bars and engraved pateras. Cast iron back plate. N.B. May be subject to an extended lead time, please enquire for more information.

## Stock No: RFG007-A

 Width At Front
 630mm | 24 3/4"

 Width At Back
 510mm | 20 1/8"

 Height
 725mm | 28 1/2"

 Depth
 305mm | 12"

You can scan the QR code above with any smartphone to view this item on our