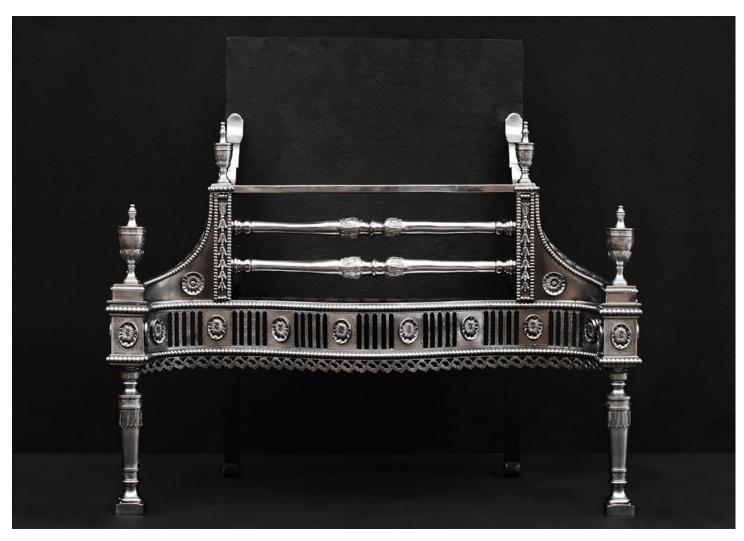

## A BEAUTIFULLY ENGRAVED GEORGIAN STYLE STEEL FIREGRATE

A beautifully engraved polished steel English Georgian style firegrate. The pierced, engraved fret with flutes and oval pateras with beading above and below, the side wings with bell drops, beading and circular pateras, the tapering cylindrical legs surmounted by finely engraved finials. Decorative shaped front bars and plain cast iron back. N.B. May be subject to an extended lead time, please enquire for more information.

## Stock No: RFG006-A

 Width At Front
 815mm | 32 1/8"

 Width At Back
 510mm | 20 1/8"

 Height
 750mm | 29 1/2"

 Depth
 420mm | 16 1/2"

You can scan the QR code above with any smartphone to view this item on our website