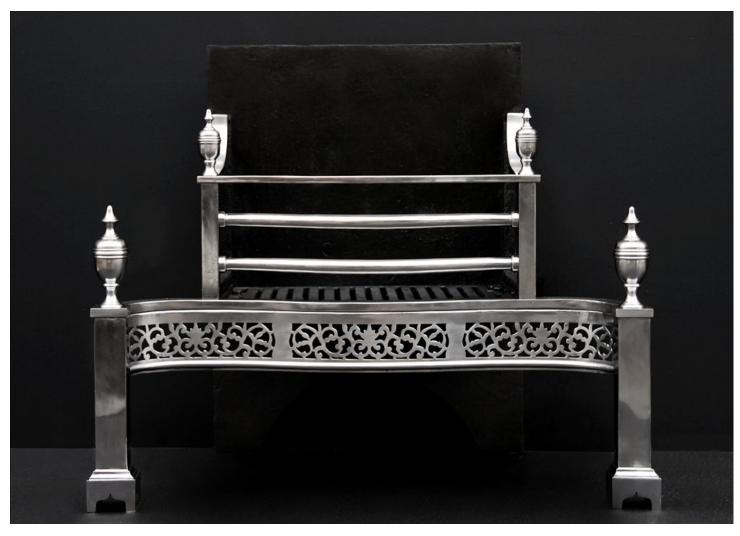

## A GEORGIAN STYLE STEEL FIREGRATE WITH PIERCED FRET

A Georgian style steel firegrate. The square legs surmounted by acorn shaped finials, the pierced fret of floral form, and shaped steel front bars. Square cast iron back. Fine quality copy of an earlier original. N.B. May be subject to an extended lead time, please enquire for more information.

## Stock No: RFG002-A

 Width At Front
 785mm | 30 7/8\*

 Width At Back
 495mm | 19 1/2\*

 Height
 630mm | 24 3/4\*

 Depth
 430mm | 16 7/8\*

You can scan the QR code above with any smartphone to view this item on our