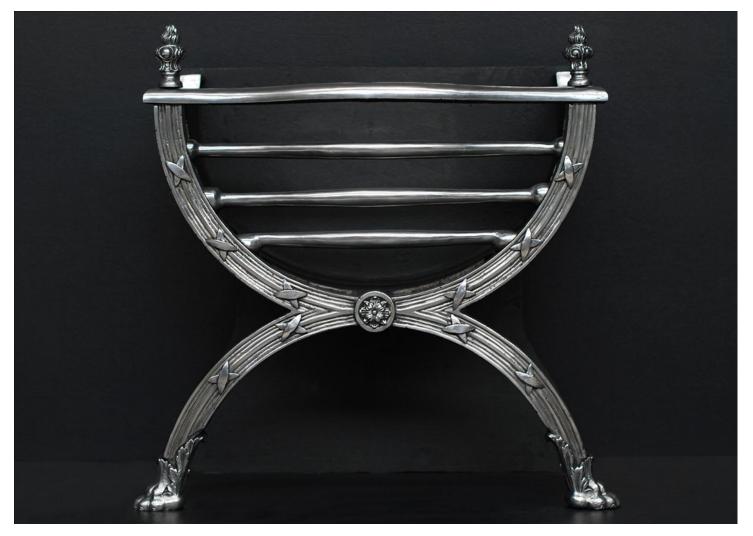

## A ELEGANT REGENCY STYLE POLISHED CAST IRON FIREGRATE

A most elegant Regency style polished iron firegrate of arched form, with reeded front overlaid with steel cross band ribbons. Steel centre patera with leaf and claw feet, and flame finials. N.B. May be subject to an extended lead time, please enquire for more information.