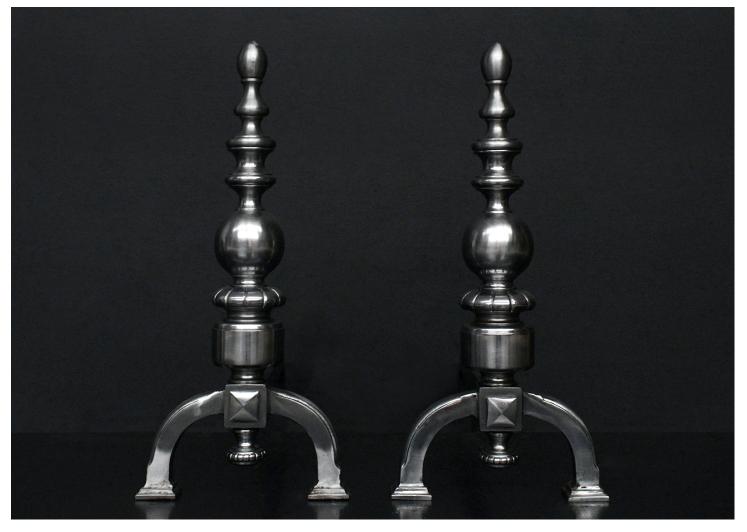

## A PAIR OF FIREDOGS IN POLISHED STEEL

A pair of firedogs in polished steel. The arched feet with gadrooned finial to centre, surmounted by turned shafts. English, modern.

## Stock No: RFD011-A

| Height |  |  |
|--------|--|--|
| Width  |  |  |
| Depth  |  |  |

475mm | 18 3/4" 450mm | 17 3/4" 220mm | 8 5/8"

You can scan the QR code above with any smartphone to view this item on our website