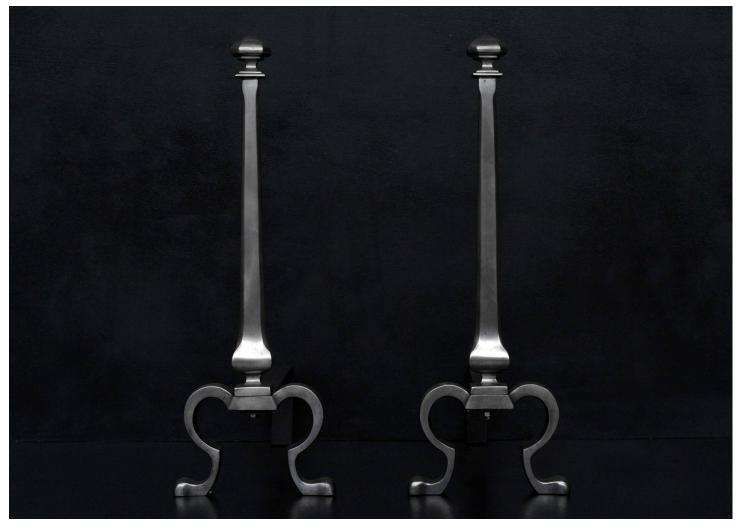

## AN ELEGANT PAIR OF STEEL FIREDOGS

A pair of polished steel firedogs. The shaped feet surmounted by tapering shaft with square finial to top. N.B. May be subject to an extended lead time, please enquire for more information.

## Stock No: RFD008-A

Height Width Depth 700mm | 27 1/2" 250mm | 9 7/8" 510mm | 20 1/8"

You can scan the QR code above with any smartphone to view this item on our website

Thornhill Galleries, 43-45 Wellington Crescent, New Malden, Greater London, KT3 3NE, UK T: +44 (0) 208 949 4757 | E: sales@thornhillgalleries.co.uk | W: thornhillgalleries.co.uk