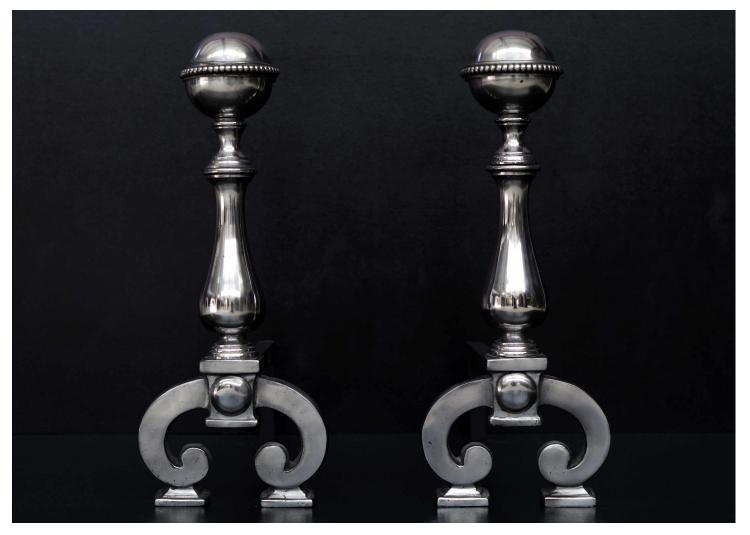

## A PAIR OF POLISHED STEEL FIREDOGS WITH BEADING TO TOP

A pair of English polished steel firedogs with horseshoe shaped legs, baluster shaped finial, surmounted by domed and beaded top. Modern. N.B. May be subject to an extended lead time, please enquire for more information.

## Stock No: RFD002-A

| Height |  |  |
|--------|--|--|
| Width  |  |  |
| Depth  |  |  |

545mm | 21 1/2" 215mm | 8 1/2" 545mm | 21 1/2"

You can scan the QR code above with any smartphone to view this item on our website