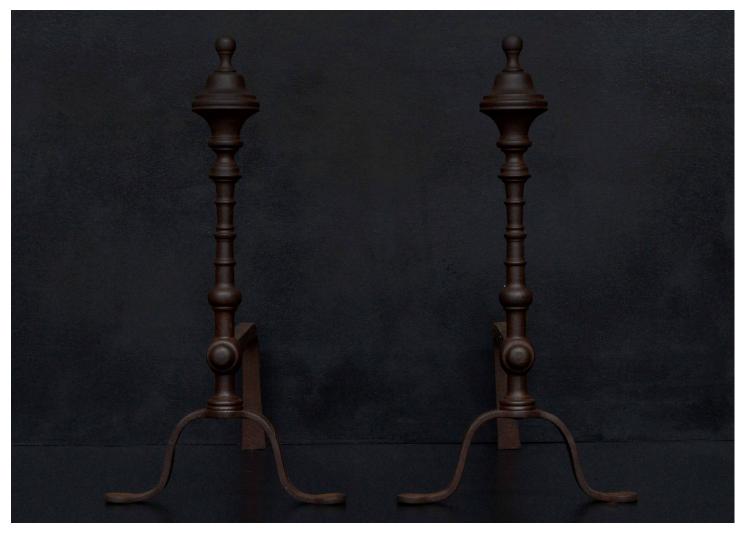

## A PAIR OF ELEGANT ANTIQUED FIREDOGS

A pair of good quality elegant Georgian style English antiqued firedogs. The turned uprights surmounted by urn finials. N.B. May be subject to an extended lead time, please enquire for more information.

## Stock No: RFD001-C

| Height |  |  |
|--------|--|--|
| Width  |  |  |
| Depth  |  |  |

597mm | 23 1/2" 317mm | 12 1/2" 580mm | 22 7/8"

You can scan the QR code above with any smartphone to view this item on our website