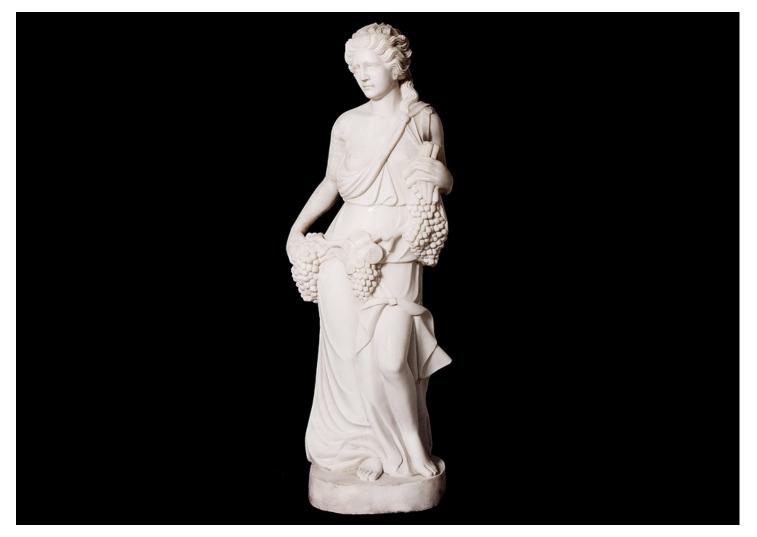

## A LATE 19TH CENTURY ITALIAN CARVED STATUARY MARBLE FIGURE

A late 19th century Italian carved Statuary marble figure in the classical style. Height - 65" (1651mm), Width - 22" (558mm), Depth - 17" (431mm).

## Stock No: M027

Height Width Depth

1651mm | 65" 558mm | 22" 431mm | 17"

You can scan the QR code above with any smartphone to view this item on our website

Thornhill Galleries, 43-45 Wellington Crescent, New Malden, Greater London, KT3 3NE, UK T: +44 (0) 208 949 4757 | E: sales@thornhillgalleries.co.uk | W: thornhillgalleries.co.uk