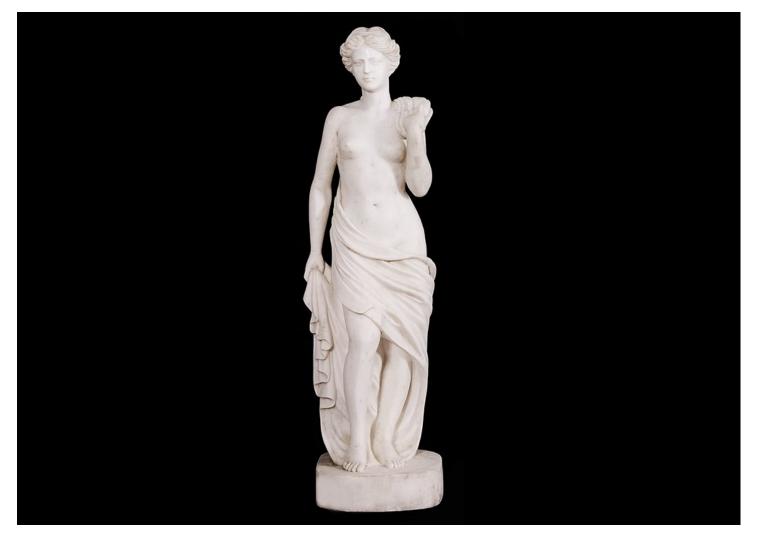

## ITALIAN CARVED STATUARY MARBLE FIGURE IN THE CLASSICAL STYLE

A late 19th century Italian carved Statuary marble figure in the classical style. Height - 66" (1676mm), Width - 19.25" (457mm), Depth - 15" (381mm)

## Stock No: M025

Height Width Depth 1676mm | 66" 490mm | 19 1/4" 381mm | 15"

You can scan the QR code above with any smartphone to view this item on our website

Thornhill Galleries, 43-45 Wellington Crescent, New Malden, Greater London, KT3 3NE, UK T: +44 (0) 208 949 4757 | E: sales@thornhillgalleries.co.uk | W: thornhillgalleries.co.uk