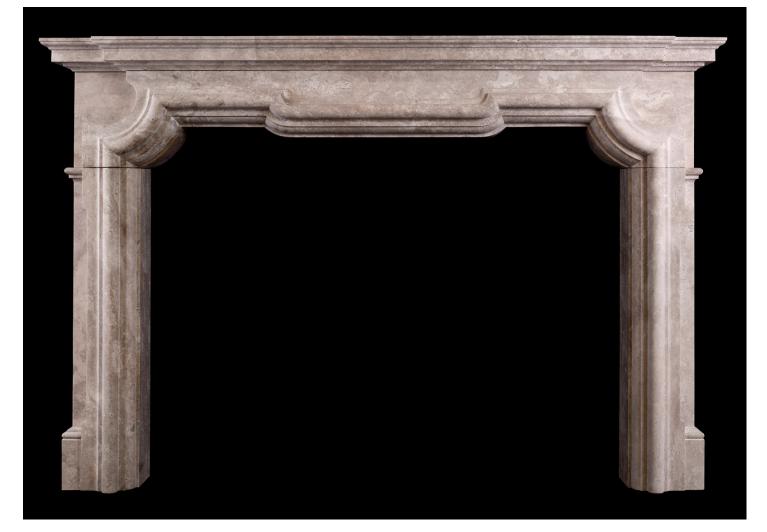

## AN ITALIAN CHIMNEYPIECE IN WHITE TRAVERTINE

A good quality Italian fireplace in the Baroque manner in white travertine stone. The shaped frieze with heavy moulding and breakfront shelf above. A substantial piece. Modern. N.B. May be subject to an extended lead time, please enquire for more information.

## Stock No: I010-T

| Shelf Width     | 1880mm   74"     |
|-----------------|------------------|
| Overall Height  | 1265mm   49 3/4" |
| Opening Height  | 1020mm   40 1/8" |
| Opening Width   | 1360mm   53 1/2" |
| Depth Of Shelf  | 245mm   95/8"    |
| Overall Plinths | 1780mm   70 1/8" |
|                 |                  |