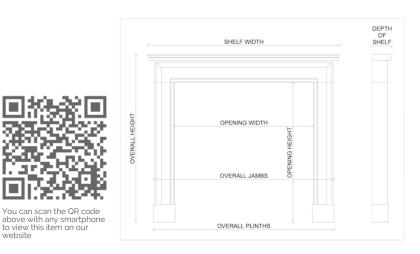

## Stock No: I010-PS

| Shelf Width     | 1880mm   74"     |
|-----------------|------------------|
| Overall Height  | 1265mm   49 3/4" |
| Opening Height  | 1020mm   40 1/8" |
| Opening Width   | 1360mm   53 1/2" |
| Depth Of Shelf  | 245mm   95/8"    |
| Overall Plinths | 1780mm   70 1/8" |