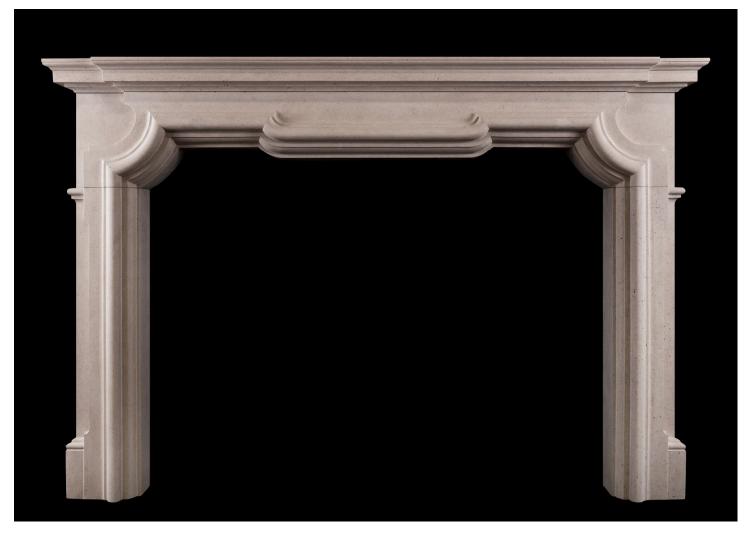

## AN ITALIAN STYLE FIREPLACE IN PORTLAND STONE

A good quality Italian fireplace in the Baroque manner in Portland stone. The shaped frieze with heavy moulding and breakfront shelf above. A substantial piece. Modern.

## Stock No: I010-PS

| Shelf Width     | 1880mm   74"     |
|-----------------|------------------|
| Overall Height  | 1265mm   49 3/4" |
| Opening Height  | 1020mm   40 1/8" |
| Opening Width   | 1360mm   53 1/2" |
| Depth Of Shelf  | 245mm   95/8"    |
| Overall Plinths | 1780mm   70 1/8" |