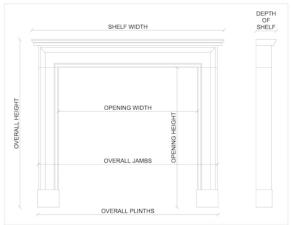

## Stock No: I010-BM

 Shelf Width
 1875mm | 73 7/8"

 Overall Height
 1260mm | 49 5/8"

 Opening Height
 1020mm | 40 1/8"

 Opening Width
 1360mm | 53 1/2"

 Depth Of Shelf
 245mm | 9 5/8"

 Overall Plinths
 1760mm | 69 1/4"