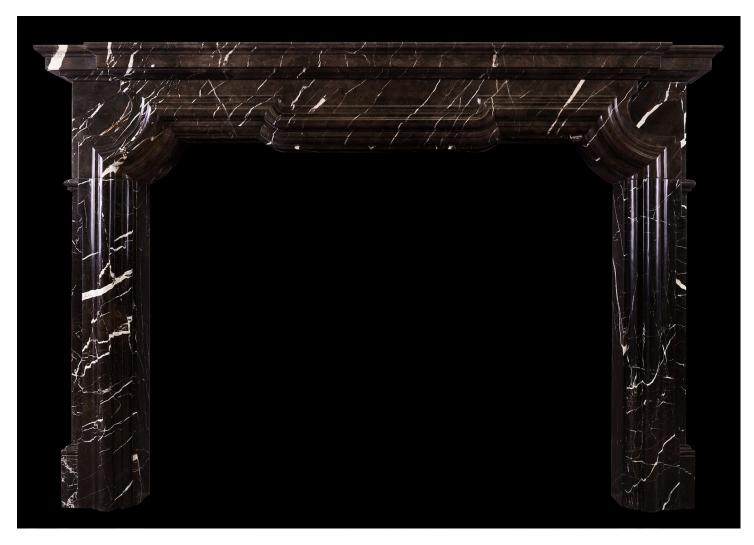

## AN ITALIAN FIREPLACE IN VEINED BROWN MARBLE

A good quality Italian fireplace in the Baroque manner in striking brown marble with white veining. The shaped frieze with heavy moulding and breakfront shelf above. A substantial piece. Modern. N.B. May be subject to an extended lead time, please enquire for more information.

## Stock No: I010-BM

 Shelf Width
 1875mm | 73 7/8"

 Overall Height
 1260mm | 49 5/8"

 Opening Height
 1020mm | 40 1/8"

 Opening Width
 1360mm | 53 1/2"

 Depth Of Shelf
 245mm | 9 5/8"

 Overall Plinths
 1760mm | 69 1/4"