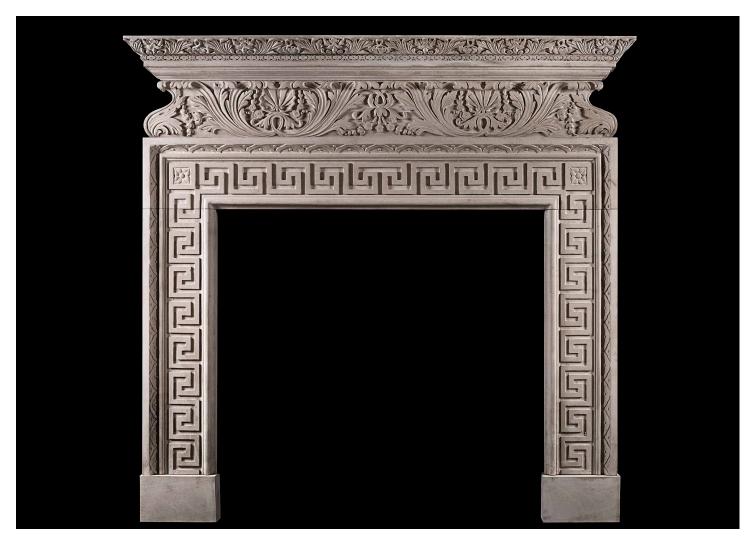

## A CARVED ITALIAN FIREPLACE IN PORTLAND STONE

An Italian Baroque style fireplace richly carved from Portland stone. The ogee shaped frieze with carved acanthus leaves, shells and flowers. Similar carving to moulded shelf, and classical Greek key to jambs. A quality reproduction piece. N.B. May be subject to an extended lead time, please enquire for more information.

## Stock No: I009-PS

 Shelf Width
 1770mm | 69 5/8"

 Overall Height
 1675mm | 66"

 Opening Height
 1085mm | 42 3/4"

 Opening Width
 1160mm | 45 5/8"

 Depth Of Shelf
 190mm | 7 1/2"

 Overall Plinths
 1680mm | 66 1/8"