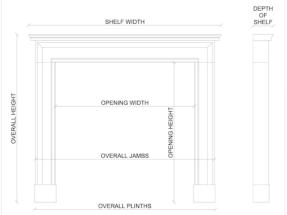

## Stock No: I009-PS

 Shelf Width
 1770mm | 69 5/8"

 Overall Height
 1675mm | 66"

 Opening Height
 1085mm | 42 3/4"

 Opening Width
 1160mm | 45 5/8"

 Depth Of Shelf
 190mm | 7 1/2"

 Overall Plinths
 1680mm | 66 1/8"