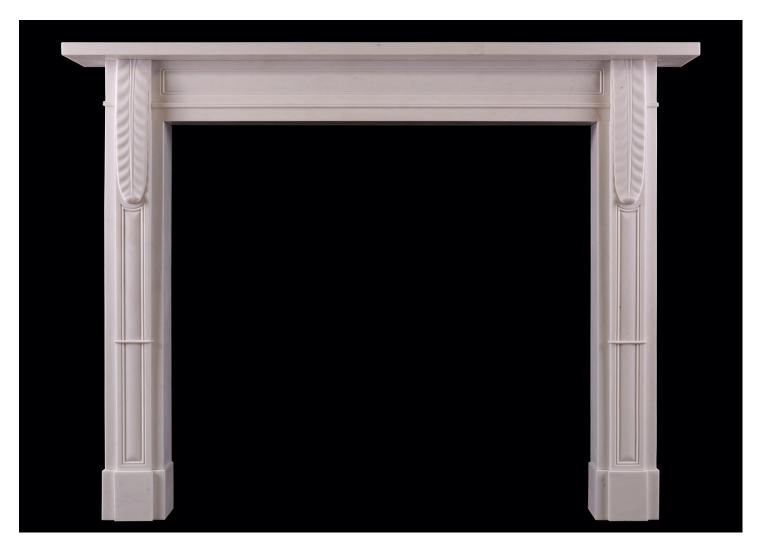

## AN LATE GEORGIAN OR EARLY REGENCY STYLE STATUARY MARBLE FIREPLACE

A understated late Georgian or early Regency Style Statuary marble fireplace. The panelled jambs with delicate brackets above. The panelled frieze surmounted by plan shelf above. Reproduction, a copy of a period piece.

## Stock No: G106-W

 Shelf Width
 1528mm | 60 1/8"

 Overall Height
 1165mm | 45 7/8"

 Opening Height
 985mm | 38 3/4"

 Opening Width
 1065mm | 41 7/8"

 Depth Of Shelf
 180mm | 71/8"

 Overall Plinths
 1367mm | 53 7/8"