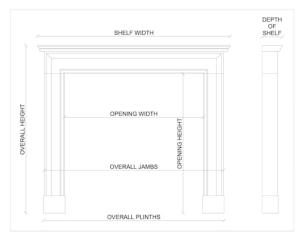

## Stock No: G106-W

 Shelf Width
 1528mm | 60 1/8"

 Overall Height
 1165mm | 45 7/8"

 Opening Height
 985mm | 38 3/4"

 Opening Width
 1065mm | 41 7/8"

 Depth Of Shelf
 180mm | 71/8"

 Overall Plinths
 1367mm | 53 7/8"