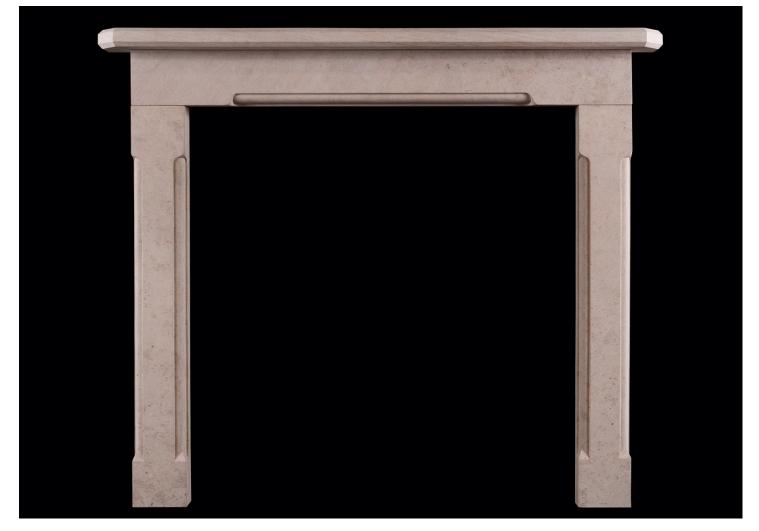

## AN ELEGANT CARVED FIREPLACE IN ANCASTER STONE

A simple yet elegant fireplace with moulding to frieze and jambs. Shaped shelf. Carved in Ancaster limestone. A copy of a 19th century original.

## Stock No: G101-AS

| Shelf Width     | 1352mm   53 1/4" |
|-----------------|------------------|
| Overall Height  | 1146mm   45 1/8" |
| Opening Height  | 971mm   38 1/4"  |
| Opening Width   | 941mm   37"      |
| Depth Of Shelf  | 121mm   43/4"    |
| Overall Plinths | 1200mm   47 1/4" |
| Overall Jambs   | 1200mm   47 1/4" |
|                 |                  |