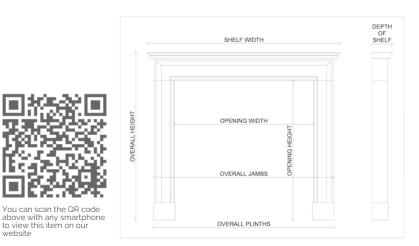

## Stock No: G101-AS

| Shelf Width     | 1352mm   53 1/4" |
|-----------------|------------------|
| Overall Height  | 1146mm   45 1/8" |
| Opening Height  | 971mm   38 1/4"  |
| Opening Width   | 941mm   37"      |
| Depth Of Shelf  | 121mm   43/4"    |
| Overall Plinths | 1200mm   47 1/4" |
| Overall Jambs   | 1200mm   47 1/4" |
|                 |                  |