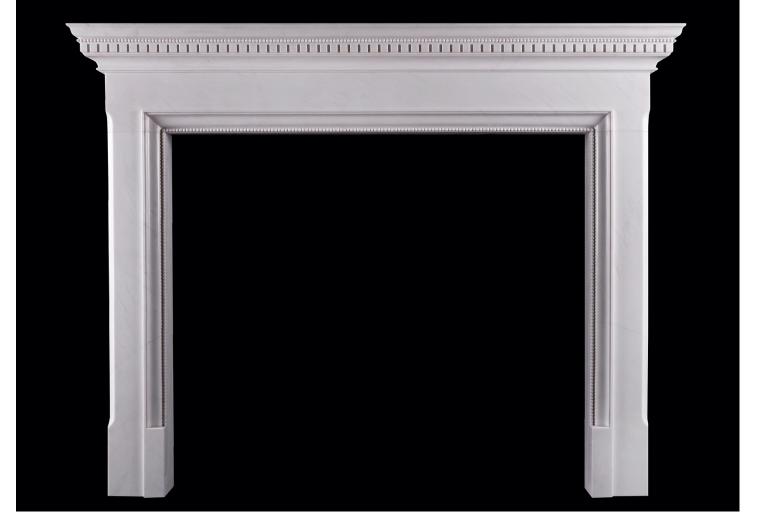

## A GEORGIAN STYLE WHITE MARBLE FIREPLACE

A fine quality white marble fireplace in the Georgian manner. The jambs with inground moulding featuring finely carved beading throughout, surmounted by plain frieze and shelf with dentils and beading. Modern. Part of the Emily Todhunter Collection. N.B. May be subject to an extended lead time, please enquire for more information.

## Stock No: G099-W

| Shelf Width     | 1680mm   66 1/8" |
|-----------------|------------------|
| Overall Height  | 1309mm   51 1/2" |
| Opening Height  | 1025mm   40 3/8" |
| Opening Width   | 1187mm   46 3/4" |
| Depth Of Shelf  | 190mm   71/2"    |
| Overall Plinths | 1515mm   59 5/8" |