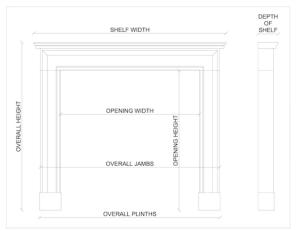

## Stock No: Gog6-W

 Shelf Width
 1605mm | 63 1/4"

 Overall Height
 1423mm | 56"

 Opening Height
 1012mm | 39 7/8"

 Opening Width
 1082mm | 42 5/8"

 Depth Of Shelf
 205mm | 8 1/8"

 Overall Plinths
 1439mm | 56 5/8"