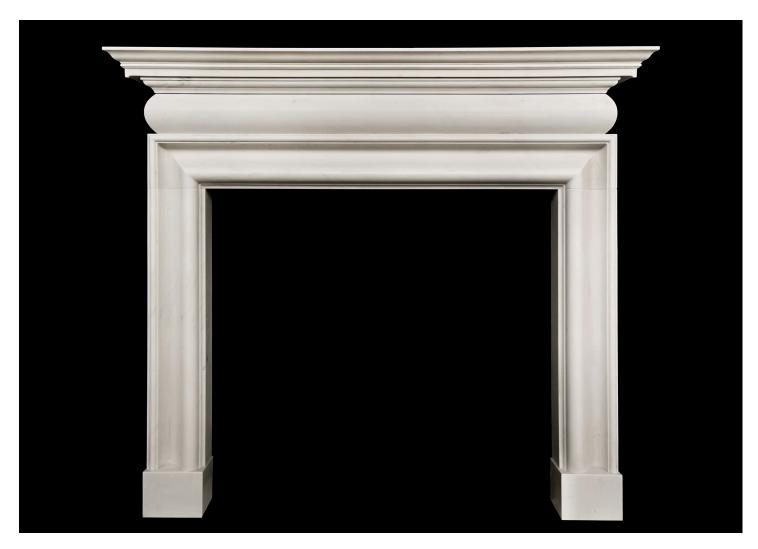

## AN ARCHITECTURAL FIREPLACE IN THE GEORGIAN MANNER

An architectural fireplace in the Georgian manner. The inner bolection moulding surmounted by barrel frieze and moulded shelf above. Shown in white marble but could be made in other marbles or limestones if required. English, modern. & and the could be made in other marbles or limestones if required.

## Stock No: Gog6-W

 Shelf Width
 1605mm | 63 1/4"

 Overall Height
 1423mm | 56"

 Opening Height
 1012mm | 39 7/8"

 Opening Width
 1082mm | 42 5/8"

 Depth Of Shelf
 205mm | 8 1/8"

 Overall Plinths
 1439mm | 56 5/8"