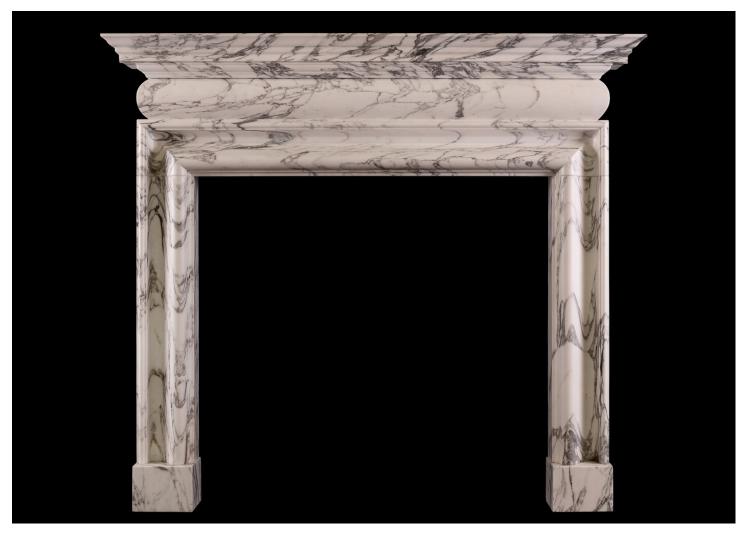

## AN ARCHITECTURAL FIREPLACE IN THE GEORGIAN MANNER

An architectural fireplace in the Georgian manner. The inner bolection moulding surmounted by barrel frieze and moulded shelf above. Shown in Italian Arabescato marble but could be made in other marbles or limestones if required. English, modern.

## Stock No: G096-IA

 Shelf Width
 1603mm | 63 1/8\*

 Overall Height
 1425mm | 56 1/8\*

 Opening Height
 1013mm | 39 7/8\*

 Opening Width
 1084mm | 42 5/8\*

 Depth Of Shelf
 205mm | 8 1/8\*

 Overall Plinths
 1430mm | 56 1/4\*