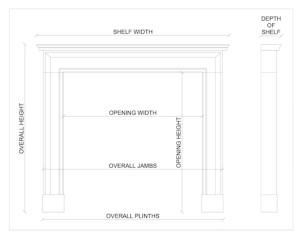

## Stock No: G096-IA

 Shelf Width
 1603mm | 63 1/8\*

 Overall Height
 1425mm | 56 1/8\*

 Opening Height
 1013mm | 39 7/8\*

 Opening Width
 1084mm | 42 5/8\*

 Depth Of Shelf
 205mm | 8 1/8\*

 Overall Plinths
 1430mm | 56 1/4\*