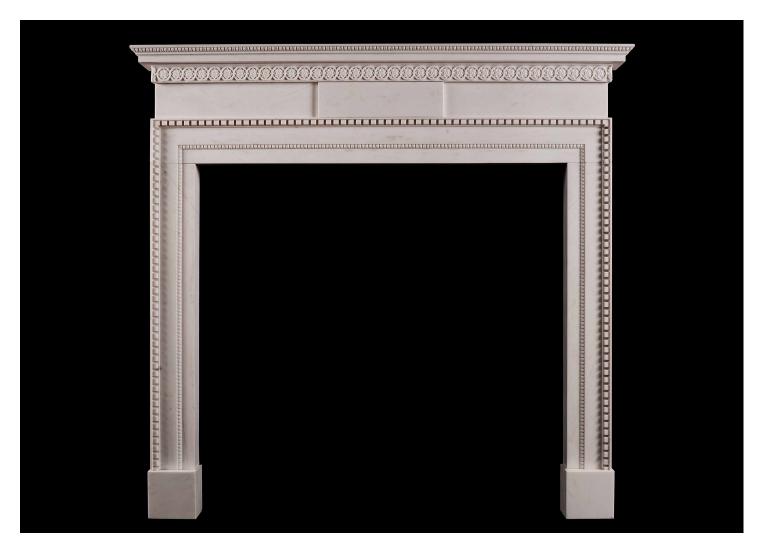

## A DELICATE, LATE GEORGIAN STYLE WHITE MARBLE FIREPLACE

A fine quality English, white marble fireplace in the mid Georgian style. The frieze with plain centre tablet, the jambs with delicate inner moulding of egg-and-dart and carved acanthus leaves to corners. The shelf with carved rosette pattern surmounted by matching egg-and-dart moulding. Based on an original design. N.B. May be subject to an extended lead time, please enquire for more information.