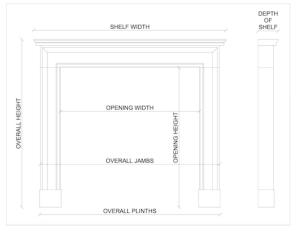

## Stock No: G093-W

 Shelf Width
 1405mm | 55 3/8°

 Overall Height
 1320mm | 52°

 Opening Height
 995mm | 39 1/8°

 Opening Width
 1050mm | 41 3/8°

 Depth Of Shelf
 170mm | 6 3/4°

 Overall Plinths
 1300mm | 51 1/8°

 Overall Jambs
 1300mm | 51 1/8°

You can scan the QR code above with any smartphone to view this item on our website