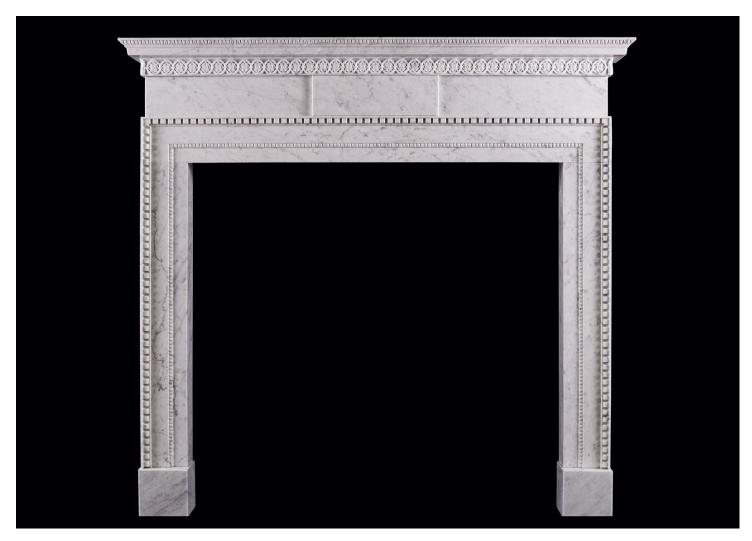

## A LATE GEORGIAN MARBLE FIREPLACE IN CARRARA MARBLE

A fine quality English fireplace in the mid Georgian style, in Italian Carrara marble. The frieze with plain centre tablet, the jambs with delicate inner moulding of egg-and-dart and carved acanthus leaves to corners. The shelf with carved rosette pattern surmounted by matching egg-and-dart moulding. Based on an original design. N.B. May be subject to an extended lead time, please enquire for more information.