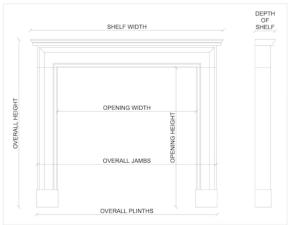

## Stock No: G093-IC

 Shelf Width
 1400mm | 55 1/8"

 Overall Height
 1320mm | 52"

 Opening Height
 989mm | 38 7/8"

 Opening Width
 1046mm | 41 1/8"

 Depth Of Shelf
 166mm | 6 1/2"

 Overall Plinths
 1310mm | 51 5/8"