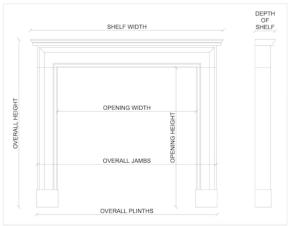

## Stock No: Gogo-W

 Shelf Width
 1900mm | 74 3/4"

 Overall Height
 1372mm | 54"

 Opening Height
 972mm | 38 1/4"

 Opening Width
 1127mm | 44 3/8"

 Depth Of Shelf
 241mm | 9 1/2"

 Overall Plinths
 1735mm | 68 1/4"