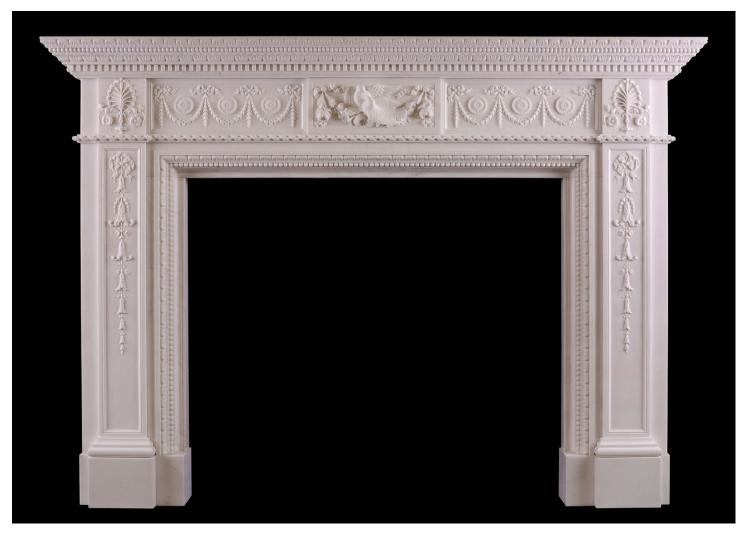

## A FINELY CARVED MARBLE FIREPLACE

A fine quality reproduction white marble fireplace in the Georgian style. The panelled jambs with finely carved bellflowers and ribbons, surmounted by rope moulding and end blocks with Anthemion leaf. The frieze with rosette paterae and drapery throughout, with carved centre block featuring intertwined birds, flowers and ribbons. The shelf with carved dentils, leaves and beading. A good quality, striking piece. Modern.

## Stock No: Gogo-W

 Shelf Width
 1900mm | 74 3/4"

 Overall Height
 1372mm | 54"

 Opening Height
 972mm | 38 1/4"

 Opening Width
 1127mm | 44 3/8"

 Depth Of Shelf
 241mm | 9 1/2"

 Overall Plinths
 1735mm | 68 1/4"